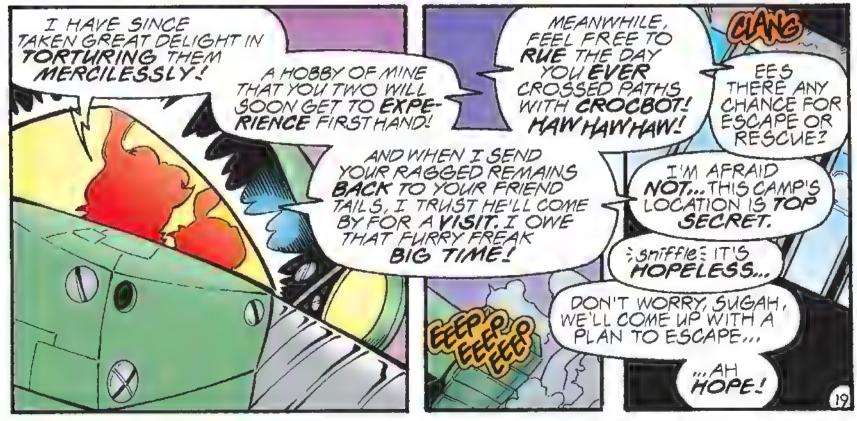

For Some and The freedom fighters, it began with another routine mission into Robotropolis with the usual objective: the total defeat of the evil Dr. Robotrik and deliverance of their people from his tyranny. Unfortunately, their plan went wrong due to the apparent treachery of Somic The Medgehog, as he sent Princess Sally to her doom in full view of everyone.

As the freedom fighters attempted to deal with their grief over these past events. Ring Acorn imposed Sonic to a life sentence on the prison island known as The Devil's Gulag. While on route, the vehicle carrying Sonic and one other freedom fighter traitor was shot down, providing Sonic with a means to

Outraged, king Acorn dispatched his most capable warrior.

Coffrey St. John, to hunt down the hedgehog at all costs.

Accompanied by his lieutenants and a couple of

Taxmanian Devil Dogs. St. John was soon hot on the trail, following
the clusive hedgehog deep into the caverns near the crash site.

Unbeknownst to St. John or any of The freedom fighters. Robotnik unleashed a massive plan of treachery and deceit. It left everyone to wonder whose side anyone was on, especially when their beloved king Acorn delivered them into the hands of their greatest enemy.